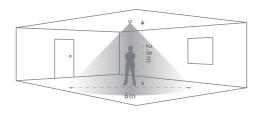

# **GESM-AC** | Surface mounted controller for air conditioning





A surface mounted air conditioning (AC) controller that provides auto on/auto off switching of infrared controlled AC units, based on occupancy. As it controls use, significant energy savings can be achieved.

Battery powered and quick to install, the timeout period of the GESM-AC can be easily set up via push button operation.

#### **Key Features:**

- Adjust time delay settings via push buttons
- Compatible with most infrared controlled AC units
- Battery operated it can also be powered from a USB power supply if hardwiring is preferred
- Sleep mode extends battery life
- Supplied with two AA batteries
- 5 year warranty

#### **Detection pattern**





#### Dimensions (mm)











### **Technical Data**

| Part Code                    | GESM-AC                                          |
|------------------------------|--------------------------------------------------|
| IP rating                    | 40                                               |
| Weight                       | 0.1                                              |
| Supply voltage DC            | USB (5V DC) or 2x AA batteries (3V DC)           |
| Working temperature range °C | 0 to 40                                          |
| Humidity                     | 5 to 95% non-condensing                          |
| Material (casing)            | Flame retardant ABS                              |
| Compliance                   | EMC-2004/108/EC