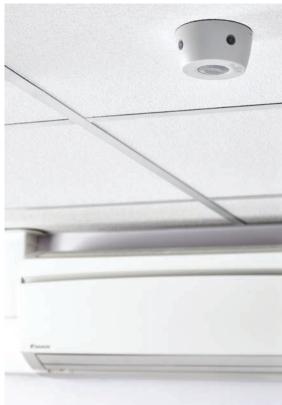

# **GESM-AC** | Surface mounted controller for air conditioning

A surface mounted air conditioning (AC) controller that provides auto on/auto off switching of infrared controlled AC units, based on occupancy. As it controls use, significant energy savings can be achieved.