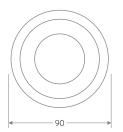

# **GESM-AC** | Surface mounted controller for air conditioning





A surface mounted air conditioning (AC) controller that provides auto on/auto off switching of infrared controlled AC units, based on occupancy. As it controls use, significant energy savings can be achieved.

Battery powered and quick to install, the timeout period of the GESM-AC can be easily set up via push button operation.

#### **Key Features:**

- Adjust time delay settings via push buttons
- Compatible with most infrared controlled AC units
- Battery operated it can also be powered from a USB power supply if hardwiring is preferred
- Sleep mode extends battery life
- Supplied with two AA batteries
- 5 year warranty

#### **Detection pattern**





#### Dimensions (mm)











### **Technical Data**

| Part Code                    | GESM-AC                                          |
|------------------------------|--------------------------------------------------|
| IP rating                    | 40                                               |
| Weight                       | 0.1                                              |
| Supply voltage DC            | USB (5V DC) or 2x AA batteries (3V DC)           |
| Working temperature range °C | 0 to 40                                          |
| Humidity                     | 5 to 95% non-condensing                          |
| Material (casing)            | Flame retardant ABS                              |
| Compliance                   | EMC-2004/108/EC                                  |
| Time out