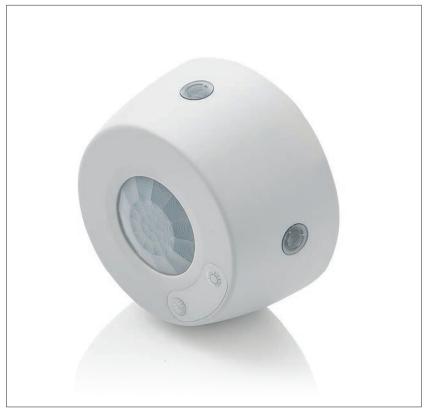

# **GESM-AC** | Surface mounted controller for air conditioning

A surface mounted air conditioning (AC) controller that provides auto on/auto off switching of infrared controlled AC units, based on occupancy. As it controls use, significant energy savings can be achieved.

Battery powered and quick to install, the timeout period of the GESM-AC can be easily set up via push button operation.

#### **Key Features:**

- Adjust time delay settings via push buttons
- Compatible with most infrared controlled AC units
- Battery operated it can also be powered from a USB power supply if hardwiring is preferred
- Sleep mode extends battery life
- Supplied with two AA batteries
- 5 year warranty