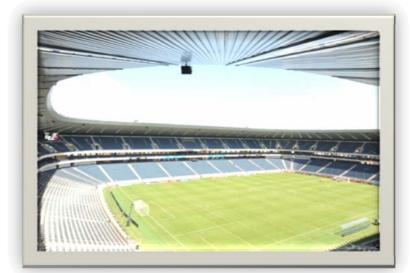

## application report

Project Client Location Completion Date Orlando Stadium City of Johannesburg Soweto, Johannesburg, South Africa November 2008

## **Project Overview**

Orlando stadium, which will be used as a training venue for the 2010 FIFA World Cup, is being turned into a multipurpose facility for soccer, rugby, gatherings and concerts. It will have about 120 suites and conference facilities.

| Contract investment | 280 million ZAR |
|---------------------|-----------------|
| Capacity            | 40,000          |
| Jobs created        | 2,205           |