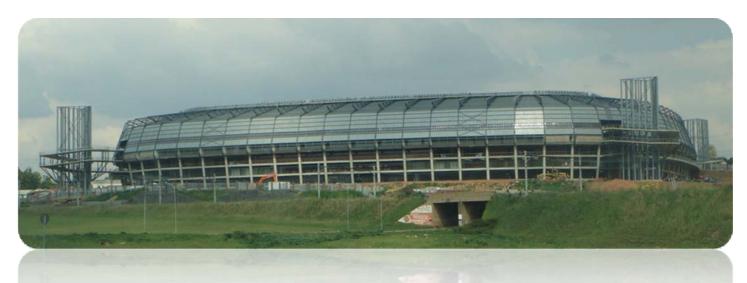

## application report

Project Client Location Completion Date Orlando Stadium City of Johannesburg Soweto, Johannesburg, South Africa November 2008

## **Project Overview**

Orlando stadium, which will be used as a training venue for the 2010 FIFA World Cup, is being turned into a multipurpose facility for soccer, rugby, gatherings and concerts. It will have about 120 suites and conference facilities.