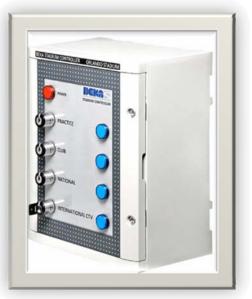

## **Technology Used**

BEKA's Stadium Controller (with WAGO's 0750-0841 Industrial Ethernet Controller and Remote I/O) was designed to control and protect the stadium's flood lights through a selection of four scenes. These scenes differed in the application of the pitch (from practice through to televised international games). Flood lights get switched on in sequence which allows the stadium to keep a low maximum energy demand and lights wit the lowest usage time will be switched on first, helping save overall flood light life time. With power outages, the controller allows the flood lights to cool down before they can be switched on again, which protects and extends the flood light's life time.