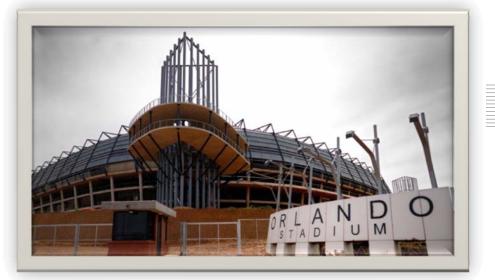

## application report

Project Client Location Completion Date Orlando Stadium City of Johannesburg Soweto, Johannesburg, South Africa November 2008

## **Project Overview**

Orlando stadium, which will be used as a training venue for the 2010 FIFA World Cup, is being turned into a multipurpose facility for soccer, rugby, gatherings and concerts. It will have about 120 suites and conference facilities.